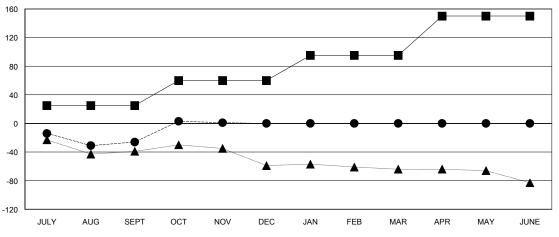

## GOALS AND ACTUAL MEMBERS CUMULATIVE

ASSESSMENT DATA

| - CURRENT YEAR GOALS FOR NEW |  |
|------------------------------|--|
| MEMBERS                      |  |

CURRENT YEAR ACTUAL MEMBERS

- LAST YEAR ACTUAL MEMBERS