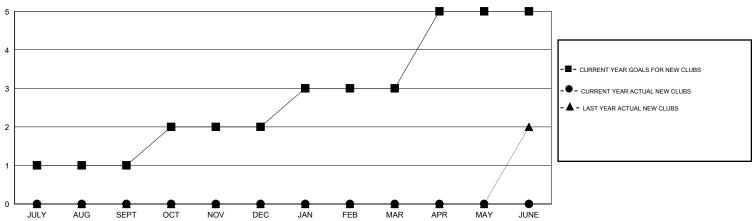

|                                     |                    |                  |  |  |
| QUARTER               | NEW MEMBER<br>GOAL | CHARTER AND<br>NEW MEMBERS<br>ADDED | DROPPED<br>MEMBERS | NET<br>GAIN/LOSS |  |  |
| JULY/AUG/SEPT         | 25                 | 29                                  | 55                 | -26              |  |  |
| OCT/NOV/DEC           | 35                 | 42                                  | 15                 | 27               |  |  |
| JAN/FEB/MAR           | 35                 | 0                                   | 0                  | 0                |  |  |
| APR/MAY/JUNE          | 55                 | 0                                   | 0                  | 0                |  |  |

## GOALS AND ACTUAL NEW CLUBS CUMULATIVE



## GOALS AND ACTUAL MEMBERS CUMULATIVE



ASSESSMENT DATA

| - CURRENT YEAR GOALS FOR NEW |  |
|------------------------------|--|
| MEMBERS                      |  |

CURRENT YEAR ACTUAL MEMBERS

- LAST YEAR ACTUAL MEMBERS

| DROPPED CLUBS: 1 |    |
|------------------|----|
| DROPPED MEMBERS  |    |
| DROPPED WEIMBERS |    |
| DECEASED         | 7  |
| CLUB CANCELLED   | 10 |
| OTHER            | 53 |
| TOTAL            | 70 |

| NEW MEMBERS           | MALE<br>FEMALE      | 944 (61.22%)<br>598 (38.78%) |     |
|-----------------------|---------------------|------------------------------|-----|
| CLICK HERE FOR HEALTH | FAMILY UNIT MEMBERS |                              | 352 |

HEAD OF HOUSEHOLD

171

181